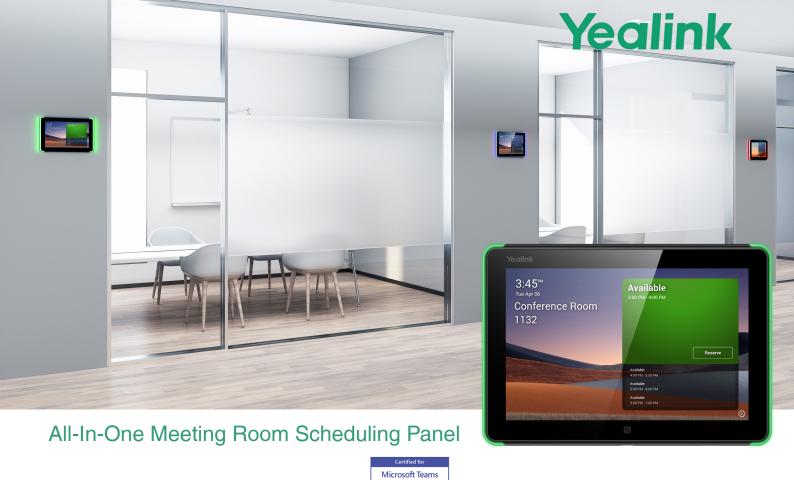

Yealink RoomPanel is an 8 inch all-in-one meeting room schedule panel runs android 9.0 and comes with full RGB programmable LED background illumination for immediate visible communication of room status. It includes 10-point touch capability, 2x2 MIMO 802.11ac Wi-Fi, Bluetooth 5.0, built-in NFC/RFID reader, enhanced microphone arrays and speakers to meet all modern workspace demands. Also equipped with Power-over-Ethernet and a variety of mounting brackets, Yealink RoomPanel could be easily mounted on any

### 8-Inch 10-Point Interactive Panel

10-Point touch capability screen to easily book rooms or check-in/out at room panel.

### **High Visibility LED Bars out Room Status**

Full RGB LED bars for immediate all-round visible communication of room status.